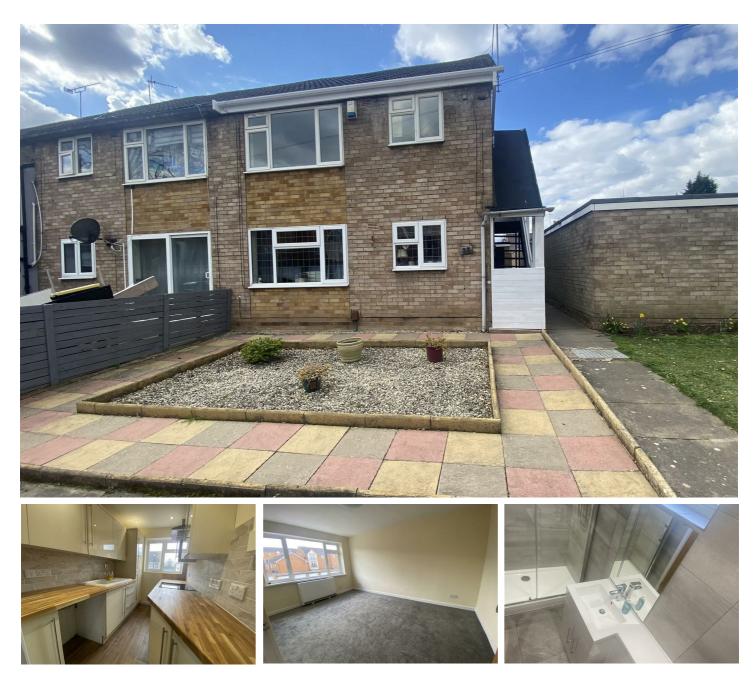

# 23 Deegan Close, Coventry, CV2 4QX £125,000

\*\*\*\* FULLY REFURBISHED, TWO BEDROOM, FIRST FLOOR MAISONETTE WITH GARDEN AND A GARAGE\*\*\*\* Situated in the Stoke Heath area of the city in a quiet cul-de-sac location with excellent access to A444, local shops and amenities. With a potential rental income in the region of £750/£800 this would make an ideal investment property or would be the perfect home for a first time buyer.

You enter the property into the spacious hallway and immediately to the left you have the beautiful refitted kitchen with modern units, integrated oven and fridge freezer. Continue round the hallway into the spacious living room, Re-fitted shower room and two bedrooms. The property has been fitted with new carpeting and modern storage heaters, along with a full rewire of the electrics. Also benefits from PVCu double glazing.

Outside the property has its own private garden and garage (with new roof)

VIEWING HIGHLY RECOMMENDED / CALL NOW TO VIEW.

### **Entrance Hallway**

**Re-Fitted Kitchen** 8'10 x 6 (2.69m x 1.83m)

Lounge 13'11 x 11' (4.24m x 3.35m)

Bedroom One 13'4 x 9'6 (4.06m x 2.90m)

**Bedroom Two** 7'6 x 6'10 (2.29m x 2.08m)

**Re-Fitted Shower Room** 7'10 x 4 4 (2.39m x 1.22m 1.22m) **Floor Plan** 